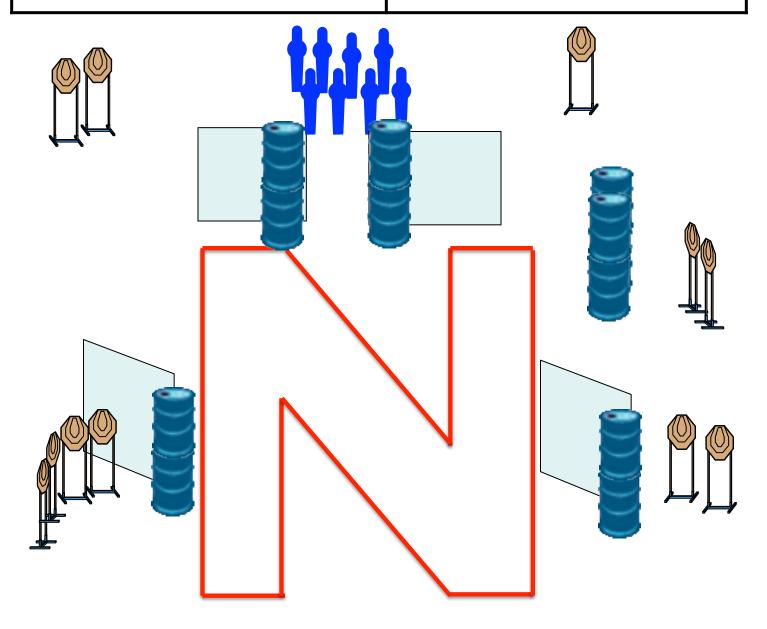

## Stage 8 - Enn

#### **Course Designer: Jenx**

Rules: Practical Shooting Handbook, Latest Edition

START POSITION: In shooting area, hands relaxed at sides.

GUN READY CONDITION: Loaded and holstered.

STAGE PROCEDURE: On signal engage targets from

within shooting area.

SCORING: Comstock, 30 rounds, 150 points

TARGETS: 11 IPSC, 8 Steel

SCORED HITS: Best two, Steel must fall START-STOP: Audible - Last shot

PENALTIES: Per current edition rulebook

| Setup Notes: |  |  |  |
|--------------|--|--|--|
|              |  |  |  |
|              |  |  |  |