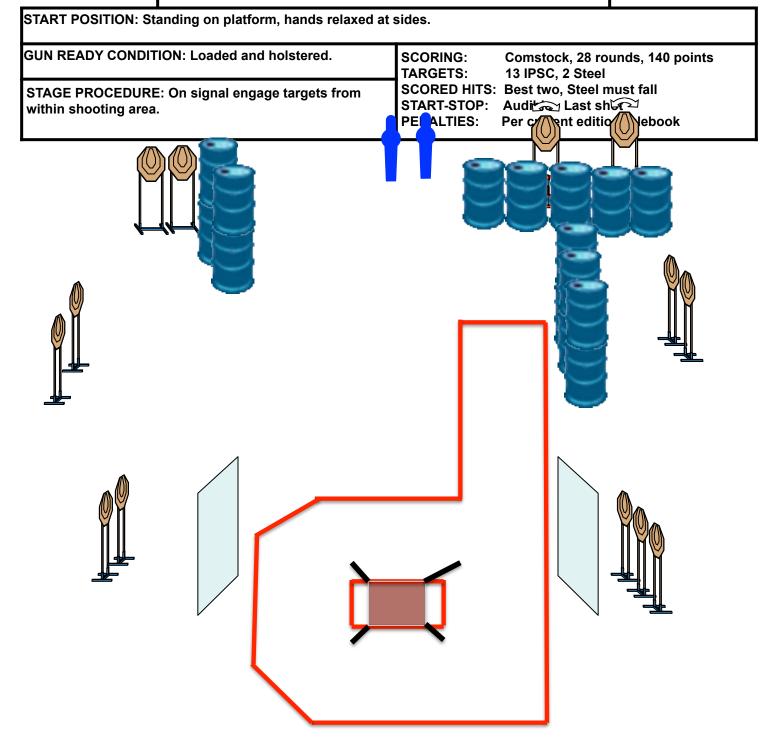

#### **FLORIDA OPEN 2013**

### Stage 9 - Parlay

**Course Designer: Jenx** 

Rules: Practical Shooting Handbook, Latest Edition

**Setup Notes:** 

Poppers activate swingers